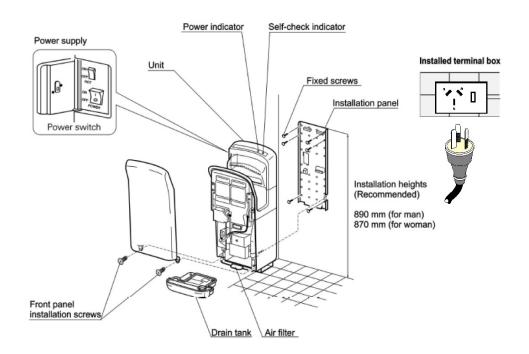

riod: 25 seconds
- •High-speed airflow, fan power 750W, dry hands in less than 10 seconds.
- •Green anti-bacterial protection: ABS antibacterial materials.
- •Comfort and durability: two side openings, 15-degree angle design,
- •Stylish appearance: white or silver, practical and convenient to use.
- •Dimensions: H680, W290, D220mm
- Electrical Supply: AC, 230-240V 50Hz 10A
- Motor: 750 Watt 79000 RPM
- Element: 2310 Watt protected by thermal cut-out
- Energy consumption per dry:0.0044 kWh ~0.0056kWh
- Air Velocity: 90-100m/s
- Noise Level: 72dB (A)
- Weight: Gross 11kg, Shipping 12kg
- •FINISH: White gloss or shiny silver

•Construction: Nonflammable & antibacterial ABS vandal resistant Galvanised steel back plate (mounting bracket) Tamper-proof type exterior screws

## **Installation:**