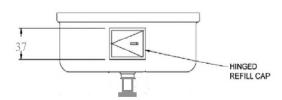

## **SPECIFICATION**

Surface Mounted Horizontal Soap Dispenser shall hold and dispense up to 1 litres of liquid soap, alloy 18-8 stainless steel, grade 304. All exposed surfaces satin finish. Valve constructed of stainless steel and plastic internal parts. A liquid level indicator provided above valve. Unit have a hinged stainless steel refill door on top of unit which is opened with special key provided.

## **OPERATION**

Soap is manually dispensed by depressing push button. Unit is refilled through hinged refill door at top requiring special key (supplied) to open. Soap tank will continue to feed properly until empty. Tank supply is refilled manually on cycle determined by maintenance needs.