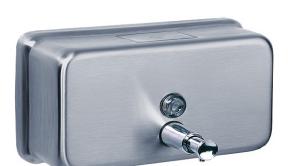

## **SPECIFICATION**

Surface Mounted Horizontal Soap Dispenser shall hold and dispense up to 1 litres of liquid soap, alloy 18-8 stainless steel, grade 304. All exposed surfaces satin finish. Valve constructed of stainless steel and plastic internal parts. A liquid level indicator provided above valve. Unit have a hinged stainless steel refill door on top of unit which is opened with special key provided.