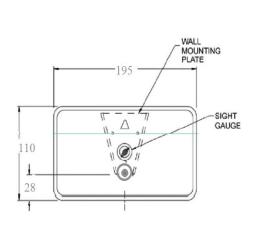

## **SPECIFICATION**

Surface Mounted Horizontal Soap Dispenser shall hold and dispense up to 1 litres of liquid soap, alloy 18-8 stainless steel, grade 304. All exposed surfaces satin finish. Valve constructed of stainless steel and plastic internal parts. A liquid level indicator provided above valve. Unit have a hinged stainless steel refill door on top of unit which is opened with special key provided.

## **INSTALLATION**

Unit is surface mounted to wall or partition by means of a bracket (bracket & hardware provided). Unit is secured to interlocking wedge bracket and locked in place by means of a locking screw installed through hinged refill door. For mounting height standards refer to current Building Code of Australia for able bodied and/or disabled use.