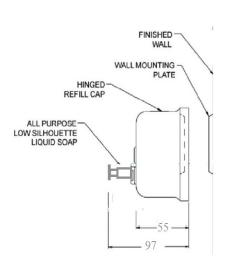

## **SPECIFICATION**

Surface Mounted Horizontal Soap Dispenser shall hold and dispense up to 1 litres of liquid soap, alloy 18-8 stainless steel, grade 304. All exposed surfaces satin finish. Valve constructed of stainless steel and plastic internal parts. A liquid level indicator provided above valve. Unit have a hinged stainless steel refill door on top of unit which is opened with special key provided.

## **INSTALLATION**

Unit is surface mounted to wall or partition by means of a bracket (bracket & hardware provided). Unit is secured to interlocking wedge bracket and locked in place by means of a locking screw installed through hinged refill door. For mounting height standards refer to current Building Code of Australia for able bodied and/or disabled use.

## **OPERATION**

Soap is manually dispensed by depressing push button. Unit is refilled through hinged refill door at top requiring special key (supplied) to open. Soap tank will continue to feed properly until empty. Tank supply is refilled manually on cycle determined by maintenance needs.