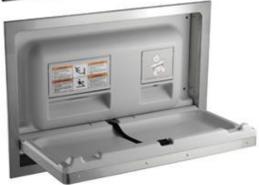

### FEATURES

Recessed Parallel Full SS Baby Change Station includes a concealed damped gas spring mechanism for smooth, safe and effortless opening and closing using one hand. Two-part child protection safety-strap and cam buckle, adjustable with one hand and two heavy-duty bag hooks. Unit provides a bed-liner dispenser and a multi-fold towel dispenser. Graphic and instructions in four languages on interior back. The strength of the supporting wall and hardware must be adequate to support the rated load. Antimicrobial treated material used for internal back, bed, dispenser doors, strap and molded mounting hole covers.

#### MATERIAL

High density polyethylene body (HDPE) and satin finished 304 stainless steel.