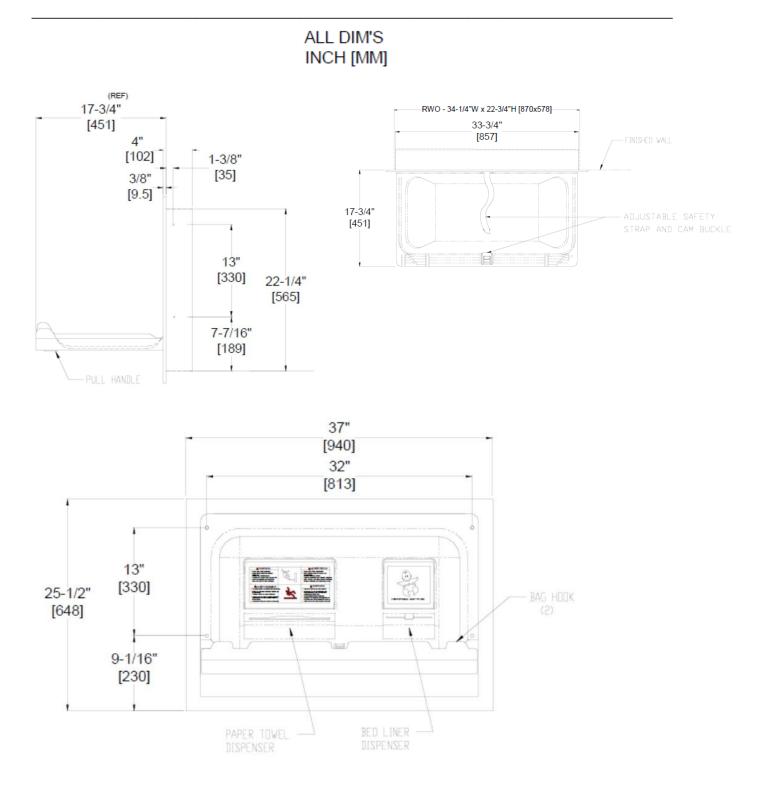

## INSTALLATION DETAILS

Provide rough wall opening 870 wide x 578 high x 95 minimum depth from face of finished wall. Mount unit in wall opening using either four N $^{0}$ 10 x 1-1/2" (38) long self-tapping screws through side holes or four 3/8" x 2" (Ø10 x 51) lag screws (or other fasteners appropriate for wall conditions) through mounting holes in rear wall of cabinet. Use washers and snap covers provided.

#### **ROUGH WALL OPENING (RWO)** 870(W) x 578(H) x 95(D)

## SPECIFICATION

Unit supports a minimum load of 181.4kg when properly installed in accordance with the Installation and Operating Instructions supplied with the unit.